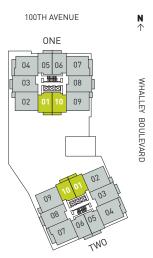

## 1 BEDROOM, 1 BATH FLOORS 3-36

SUITES 01 + 10

ENCLOSED AREA 529 SQ. FT.

50 SQ. FT.

BALCONY/TERRACE TOTAL AREA 579 SQ. FT.

100TH AVENUE N ↑ ONE 07 04 05 06 03 08 XXX 02 09

Actual suite plan may have minor variations from or shown as a mirror image of the plan illustrated above. The developer reserves the right to make modifications and changes to building design, specifications, features, ceiling heights and floor plans without notification. Street names may also be subject to change. Suite sizes are computed to the outside face of exterior walls, the outside face of walls adjacent to common areas and to the centreline of walls common to other suites. Measurements for exterior balconies and terraces are computed from the outside face of exterior valls to the slab edges or the outside face of parapets. All illustrations reflect the artist's interpretation of the project and do not take into account the neighbouring buildings, physical structures and street and landscape. These matters will be governed entirely by the terms of the applicable disclosure statement and purchase contract in each case. E.&O.E.