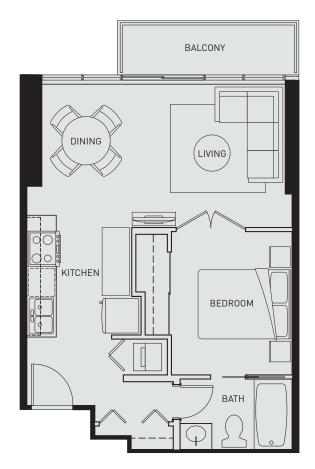

## SUITES 01 + 10

## 1 BEDROOM, 1 BATH FLOORS 3-36

SUITES 01 + 10

ENCLOSED AREA 529 SQ. FT.

50 SQ. FT.

BALCONY/TERRACE TOTAL AREA 579 SQ. FT.

100TH AVENUE N ↑ ONE 07 04 05 06 03 08 XXX 02 09

Actual suite plan may have minor variations from or shown as a mirror image of the plan illustrated above. The developer reserves the right to make modifications and changes to building design, specifications, features, ceiling heights and floor plans without notification. Street names may also be subject to change. Suite sizes are computed to the outside face of exterior walls, the outside face of walls adjacent to common areas and to the centreline of walls common to other suites. Measurements for exterior balconies and terraces are computed from the outside face of exterior valls to the slab edges or the outside face of parapets. All illustrations reflect the artist's interpretation of the project and do not take into account the neighbouring buildings, physical structures and street and landscape. These matters will be governed entirely by the terms of the applicable disclosure statement and purchase contract in each case. E.&O.E.