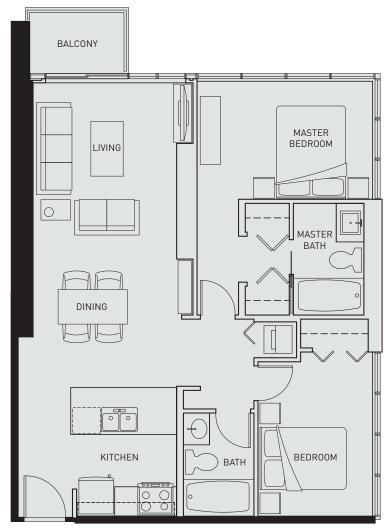

## 2 BEDROOM, 2 BATH FLOORS 2–36

| SUITES    | <b>ENCLOSED AREA</b> | BALCONY/TERRACE | TOTAL AREA    |
|-----------|----------------------|-----------------|---------------|
| 02 + 09   | 844 SQ. FT.          | 36 SQ. FT.      | 880 SQ. FT.   |
| ONE - 202 | 844 SQ. FT.          | 825 SQ. FT.     | 1,669 SQ. FT. |
| ONE - 209 | 849 SQ. FT.          | 555 SQ. FT.     | 1,404 SQ. FT. |
| TWO - 202 | 849 SQ. FT.          | 560 SQ. FT.     | 1,409 SQ. FT. |
| TWO - 209 | 844 SQ. FT.          | 708 SQ. FT.     | 1,552 SQ. FT. |

Actual suite plan may have minor variations from or shown as a mirror image of the plan illustrated above. The developer reserves the right to make modifications and changes to building design, specifications, features, ceiling heights and floor plans without notification. Street names may also be subject to change. Suite sizes are computed to the outside face of exterior walls, the outside face of walls adjacent to common areas and to the centreline of walls common to other suites. Measurements for exterior balconies and terraces are computed from the outside face of exterior walls to the slab edges or the outside face of parapets. All illustrations reflect the artist's interpretation of the project and do not take into account the neighbouring buildings, physical structures and street and landscape. These matters will be governed entirely by the terms of the applicable disclosure statement and purchase contract in each case. E.&O.E.