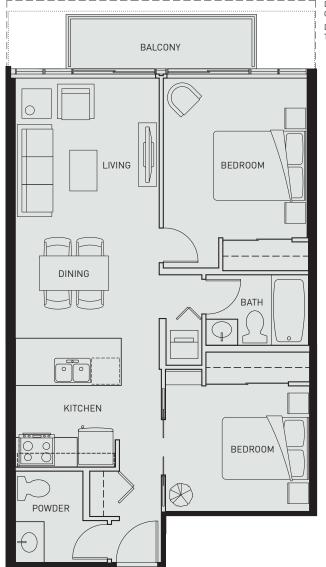

## SUITES 03 + 08

DASHED LINES REPRESENT THE TERRACE FOR ONE PARK WEST SUITE 203 ONLY.

DOTTED LINES REPRESENT THE TERRACE FOR TWO PARK WEST SUITE 208 ONLY.

## 2 BEDROOM, 1.5 BATH FLOORS 2-36

| SUITES    | ENCLOSED AREA | BALCONY/TERRACE | TOTAL AREA  |
|-----------|---------------|-----------------|-------------|
| 03 + 08   | 766 SQ. FT.   | 52 SQ. FT.      | 818 SQ. FT. |
| 0NE – 203 | 766 SQ. FT.   | 116 SQ. FT.     | 882 SQ. FT. |
| TWO – 208 | 766 SQ. FT.   | 65 SQ. FT.      | 831 SQ. FT. |

Actual suite plan may have minor variations from or shown as a mirror image of the plan illustrated above. The developer reserves the right to make modifications and changes to building design, specifications, features, ceiling heights and floor plans without notification. Street names may also be subject to change. Suite sizes are computed to the outside face of exterior walls, the outside face of walls adjacent to common areas and to the centreline of walls common to other suites. Measurements for exterior balconies and terraces are computed from the outside face of exterior walls to the slab edges or the outside face of parapets. All illustrations reflect the artist's interpretation of the project and do not take into account the neighbouring buildings, physical structures and street and landscape. These matters will be governed entirely by the terms of the applicable disclosure statement and purchase contract in each case. E.&O.E.