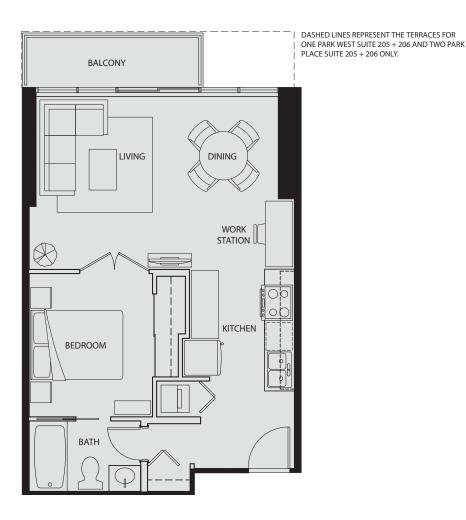

## SUITES 05 + 06

## 1 BEDROOM+ WORK STATION, 1 BATH FLOORS 2–36

| SUITES    | <b>ENCLOSED AREA</b> | BALCONY/TERRACE | TOTAL AREA  |
|-----------|----------------------|-----------------|-------------|
| 05 + 06   | 577 SQ. FT.          | 50 SQ. FT.      | 627 SQ. FT. |
| ONE – 205 | 577 SQ. FT.          | 76 SQ. FT.      | 653 SQ. FT. |
| ONE – 206 | 577 SQ. FT.          | 76 SQ. FT.      | 653 SQ. FT. |
| TWO - 205 | 577 SQ. FT.          | 76 SQ. FT.      | 653 SQ. FT. |
| TW0 - 206 | 577 SQ. FT.          | 76 SQ. FT.      | 653 SQ. FT. |

Actual suite plan may have minor variations from or shown as a mirror image of the plan illustrated above. The developer reserves the right to make modifications and changes to building design, specifications, features, ceiling heights and floor plans without notification. Street names may also be subject to change. Suite sizes are computed to the outside face of exterior walls, the outside face of walls adjacent to common areas and to the centreline of walls common to other suites. Measurements for exterior balconies and terraces are computed from the outside face of exterior walls to the the slab edges or the outside face of parapets. All illustrations reflect the artist's interpretation of the project and do not take into account the neighbouring buildings, physical structures and street and landscape. These matters will be governed entirely by the terms of the applicable disclosure statement and purchase contract in each case. E.&O.E.